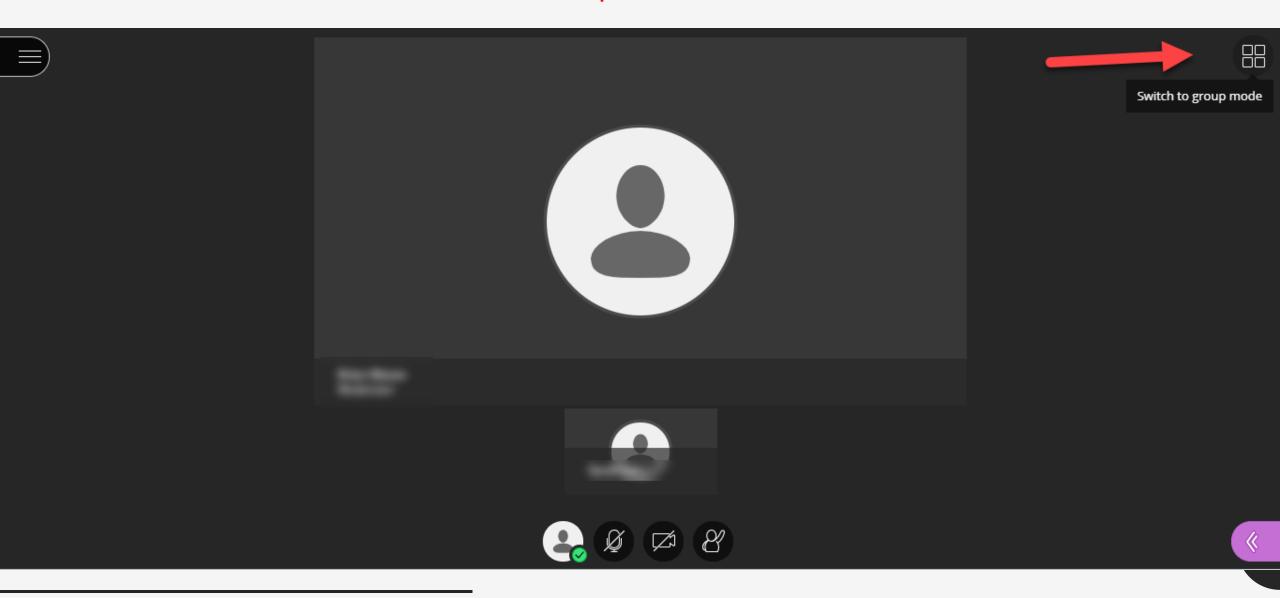

#### Welcome!

You're the only one in the room.

While you wait, check out the Session menu to take a quick tour of Collaborate.

This is **Group Mode** – you see up to 5 people at a time

Toggle between **Group Mode** and **Speaker Mode** 

This is **Speaker Mode** 