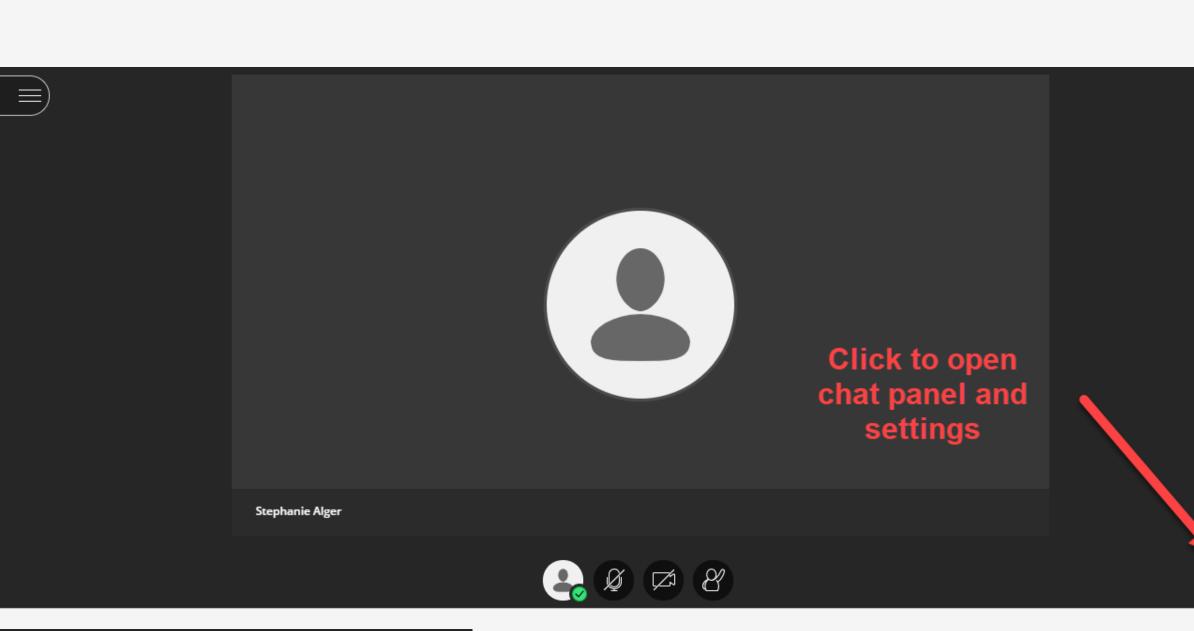

#### Welcome!

You're the only one in the room.

While you wait, check out the Session menu to take a quick tour of Collaborate.

This is **Group Mode** – you see up to 5 people at a time

Toggle between **Group Mode** and **Speaker Mode** 

This is **Speaker Mode** 