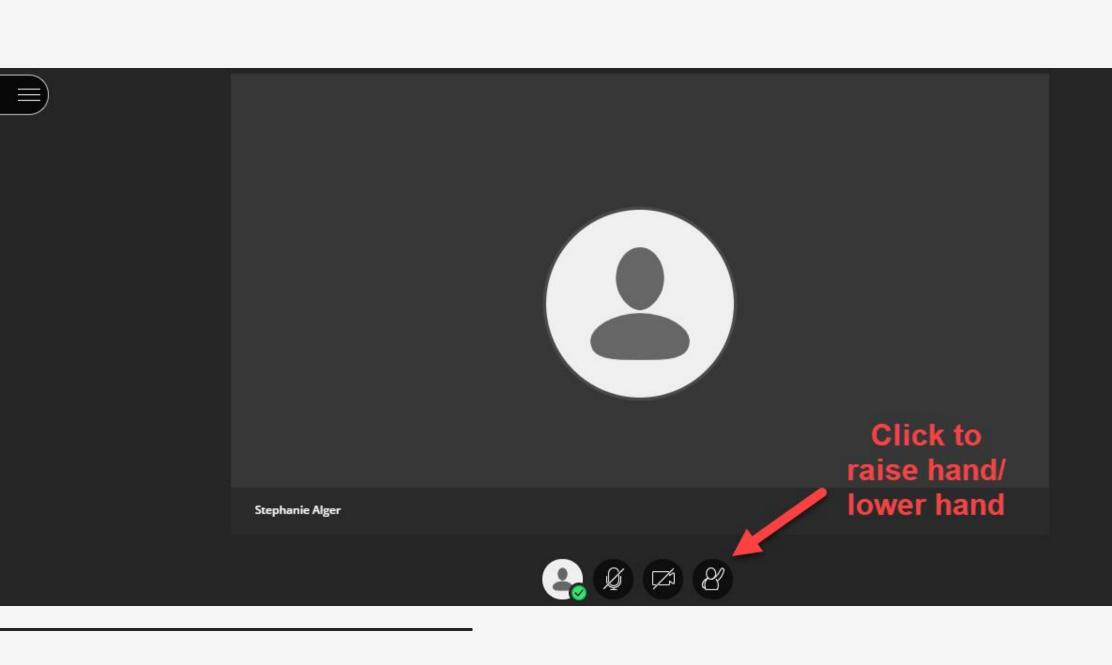

#### USE THE HAND RAISE FEATURE

Have a question? Want to share? Use the hand raise tool and wait for your teacher to call on you.