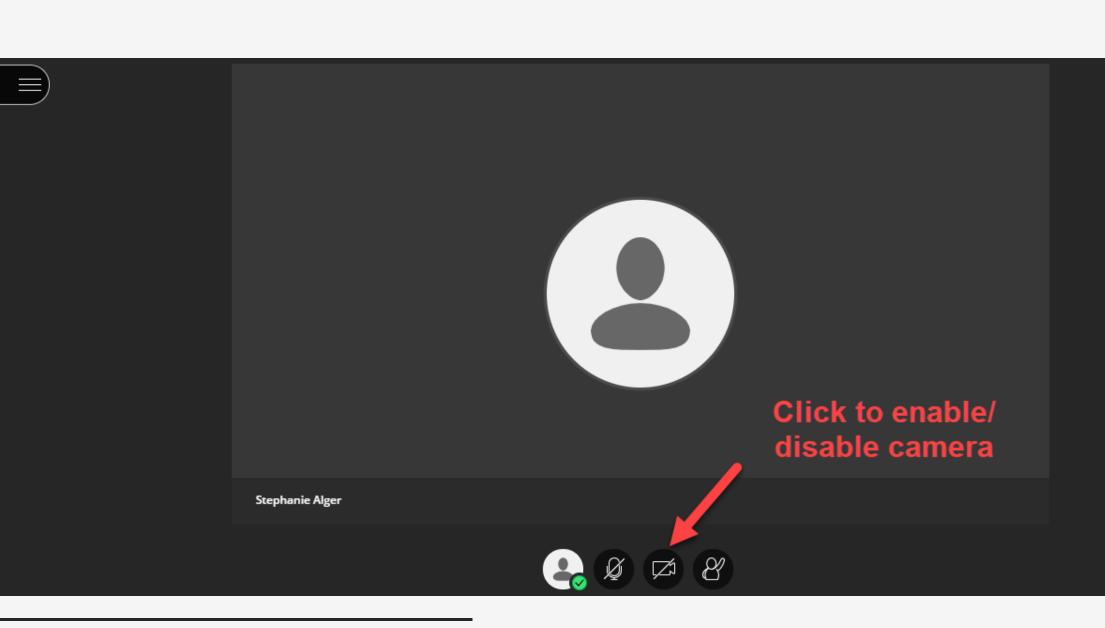

#### WEAR HEADPHONES

This isn't a requirement: but it will help. Headphones will prevent feedback loops that result from your mic picking up other people speaking. They may also help you tune out the background noise in your home.