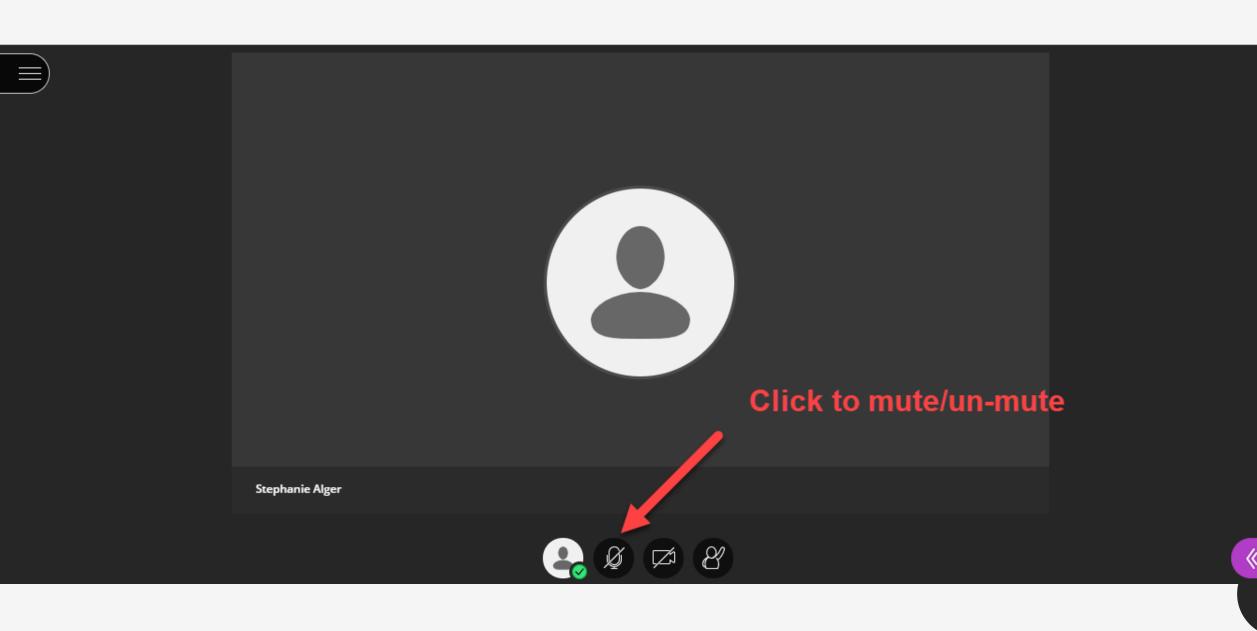

#### WEAR HEADPHONES

This isn't a requirement: but it will help. Headphones will prevent feedback loops that result from your mic picking up other people speaking. They may also help you tune out the background noise in your home.